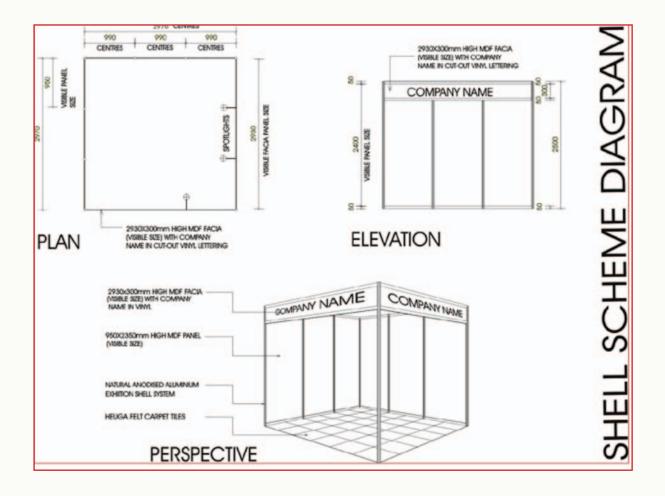

#### Space and Structure

A 3 x 3 metre area with a white standard shell scheme A double plug point 2 spotlights Fascia board with name

# DIAGRAM